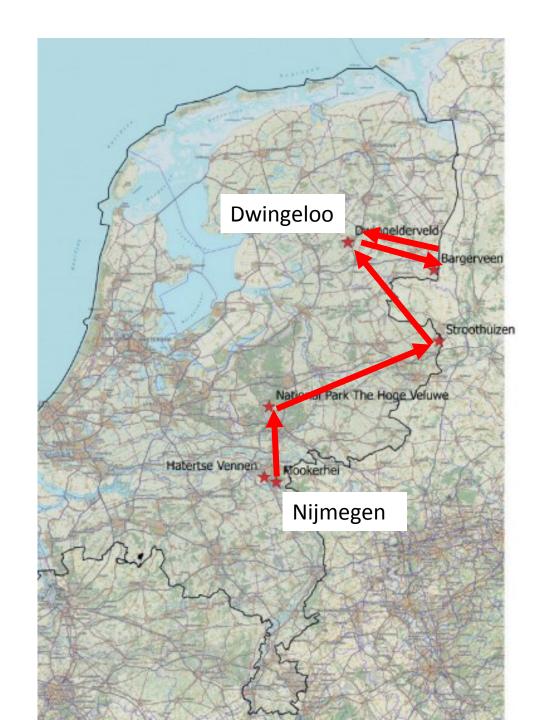

|                           |       | 2340             |
| 2040 1           | 2240  |   |                            |                                                  | Informal part                      |                                                   |                                   |                                               |                           | 3140  | 1 2040           |
| 2360 1           | •     |   |                            |                                                  |                                    |                                                   |                                   |                                               |                           | 2360  |                  |



on





#### Route







#### **Excursions**











### Some important notes





## Have a nice workshop!