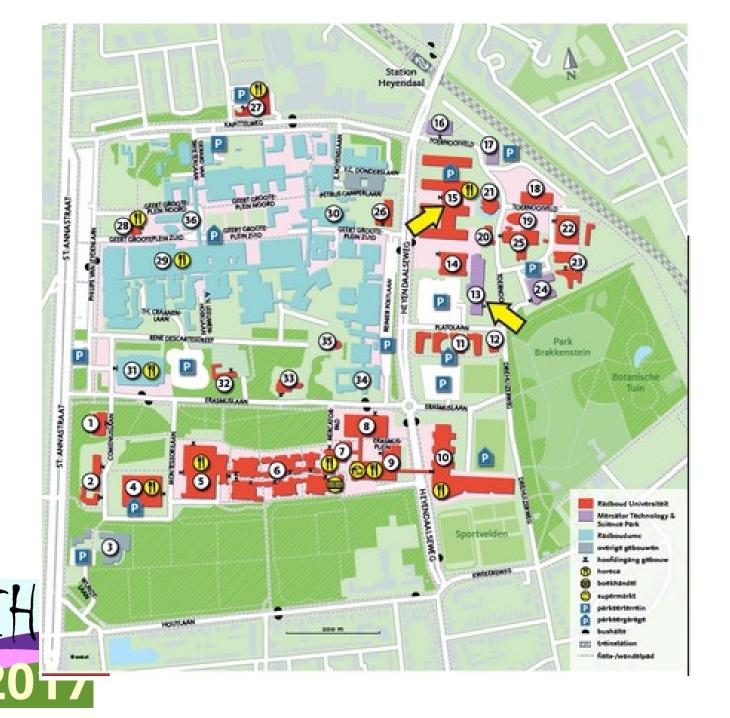

|                                               |                           |       | 2340             |
| 2040 1           | 2240  |   |                            |                                                  | Informal part                      |                                                   |                                   |                                               |                           | 3140  | 1 2040           |
| 2360 1           | •     |   |                            |                                                  |                                    |                                                   |                                   |                                               |                           | 2360  |                  |



on





#### Route







#### **Excursions**











### Some important notes





## Have a nice workshop!